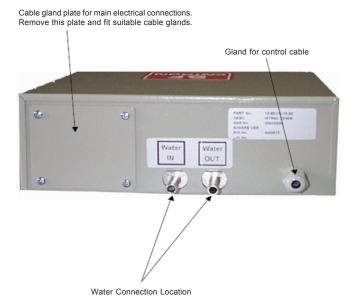

## Features

- 50 Hz or 60 Hz operation
- Configured at 440 VAC or 220 VAC
- 4 configurations
- 8 weld programs
- Two weld intervals: Preheat and Weld
- Single Spot / Repeat Spot
- Pulsation
- 2 inputs and 2 outputs plus weld on/off
- 2-Stage Initiation
- Retraction for machines with 2 positions
- Spot Counter
- · Control includes SCR sized for up to 25 kVA
- Connections
- Configuration
- Programming