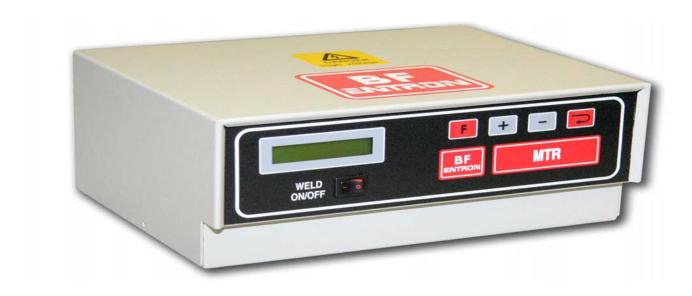

## **ENTRON** Controls for Resistance Welding MTR50 AC Welding Controls

Self-contained Bench / Small Machine Weld Controls

Compact sheet steel control cabinet with front panel timer/programmer. Includes a water-cooled SCR sized for up to 25 kVA.

## Features

- 50 Hz or 60 Hz operation
- Configured at 440 VAC or 220 VAC
- 4 configurations
- 8 weld programs
- Two weld intervals: Preheat and Weld
- Single Spot / Repeat Spot
- Pulsation
- 2 inputs and 2 outputs plus weld on/off
- 2-Stage Initiation
- Retraction for machines with 2 positions
- Spot Counter
- · Control includes SCR sized for up to 25 kVA
- Connections
- Configuration
- Programming